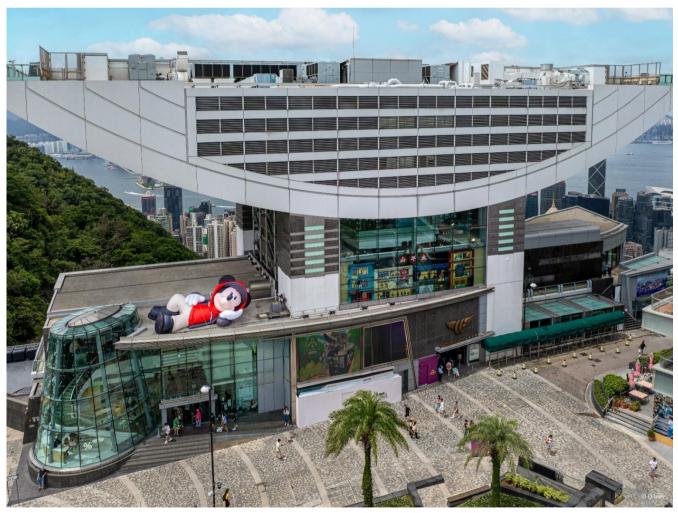

#### HK EXCLUSIVE! Disney 'Mickey Keep It Real' Campaign Makes a Stylish Debut at Victoria Peak

This summer, Disney 'Mickey Keep It Real' campaign makes a stylish debut in Hong Kong for the first time! The Peak Tram and The Peak Tower are transformed into an enchanting realm where Mickey, Minnie, Donald, Daisy and Chip and Dale are gathered. Discover 10 unique photo zones, including Donald's 'Picture-Perfect POV', Mickey & Friends' 'Dazzling Travel at Victoria Peak', 'Mickey Keep It Real' Thematic Peak Tram, Mickey "I ♥ HK!", Mickey & Friends' 'Peak Runway', Mickey's 'VIP Chill Zone', Mickey's 'Heart-Shaped Lookout', Mickey & Minnie's 'Skyline Adventure', Donald & Daisy's 'Little Sweet Moments', and Chip and Dale's '#BetterTogether Playtime'.

山頂纜車有限公司

| 'Mickey Keep It Real' Thematic Peak Tram                                                                                                                                                                                                                                                                                                                                                                                                     | The Peak                    |
|----------------------------------------------------------------------------------------------------------------------------------------------------------------------------------------------------------------------------------------------------------------------------------------------------------------------------------------------------------------------------------------------------------------------------------------------|-----------------------------|
| Ready to join Mickey & Friends for a delightful<br>Peak Tram journey to the Victoria Peak? They've<br>all found whimsical ways to ride along with you,<br>so have fun taking photos with them as you<br>capture all the mesmerising sights on your way to<br>the top!                                                                                                                                                                        | Tram                        |
| Mickey "I ♥ HK!"                                                                                                                                                                                                                                                                                                                                                                                                                             | The Peak                    |
| On exiting the tram, you'll be greeted by<br>Mickey's gigantic hand and a cheerful inflatable<br>'I Love HK' logo. Spanning 6 metres tall, this<br>giant hanging decoration is a must-snap spot for<br>all visitors. The word 'Love' is represented by a<br>red Mickey head—strike a cheerful pose, make a<br>heart with your hands and say it loud: "I Love<br>HK!"                                                                         | Tower                       |
| Mickey & Friends' 'Peak Runway'                                                                                                                                                                                                                                                                                                                                                                                                              | P2 Atrium,                  |
| Mickey, Minnie, Donald and Daisy have dressed<br>up in style to explore one of Hong Kong's iconic<br>landmarks, Victoria Peak. Behind them, Goofy<br>and Pluto are fresh off the tram and ready to join<br>the fun! Stop by the P2 Atrium at The Peak Tower<br>to take photos with them as they cross the street<br>in front of the iconic Peak Tower. Beautiful<br>scenery and great company – there's no better<br>way to enjoy Hong Kong! | The Peak<br>Tower           |
| Mickey's 'VIP Chill Zone'                                                                                                                                                                                                                                                                                                                                                                                                                    | The Peak                    |
| When you arrive at The Peak Tower, look up! An<br>8-metre-long inflatable Mickey has found the<br>perfect spot to relax atop The Peak Tower's West<br>Entrance. Let's follow his example and enjoy the<br>sizzling sunshine and warm summer breezes.<br>Don't forget to snap some photos of Mickey in his<br>charming and unique spot for relaxation!                                                                                        | Tower<br>(West<br>Entrance) |