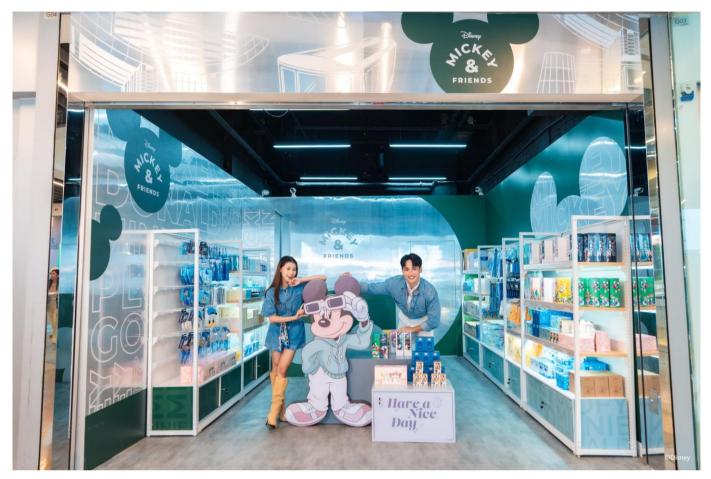

# <u>Calling All Disney Fans! A Wide Array of Disney Merchandise Plus The Peak-Exclusive Collections</u> <u>Coming to The Peak this July!</u>

While exploring the Victoria Peak, you should make a beeline for the 'Mickey Keep It Real' Pop-up at The Peak Tower! Bring home your favorite Disney merchandise, including Hong Kong first-release and limitededition Mickey & Friends items. Plus, mark your calendar for July when The Peak-exclusive and first-release Mickey & Friends items make their debut! Step into the pop-up store's mansion to discover themed decorations – the perfect backdrop for capturing joyful moments!

| 'Mickey Keep It Real' Pop-up Details: |                                 |
|---------------------------------------|---------------------------------|
| Date:                                 | From now until 31 December 2025 |
| Time:                                 | 12nn. – 8pm daily               |
| Location:                             | Shop G04, G/F, The Peak Tower   |