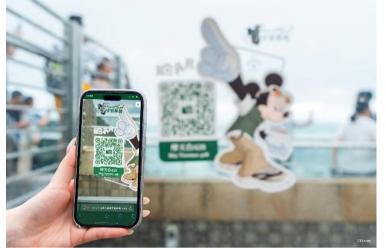

# Join the AR Scavenger Hunt and Unlock Exclusive Mickey & Friends Cards at The Peak!

Want the extra-special Peak memory? Dive into the 'Mickey Keep It Real' AR Scavenger Hunt at Victoria Peak! Mickey and his friends are hiding throughout The Peak, waiting for adventurers like you. Explore five secret spots at the Peak Tram Central Terminus, The Peak Tower, Sky Terrace 428, and Lugard Road. Simply scan the QR codes to snap AR photos with your favorite characters and unlock exclusive digital Mickey & Friends shiny cards. Collect three cards to receive a special reward!

| 'Mickey Keep It Real' AR Scavenger Hunt Details: |                                                                                  |
|--------------------------------------------------|----------------------------------------------------------------------------------|
| Date:                                            | July 2025 until 31 December 2025                                                 |
| Time:                                            | 10am – 10pm (Mon – Fri) ; 8am – 10pm (Sat, Sun & PHs)                            |
| Location:                                        | The Peak Tram Central Terminus, The Peak Tower, Sky Terrace 428, and Lugard Road |