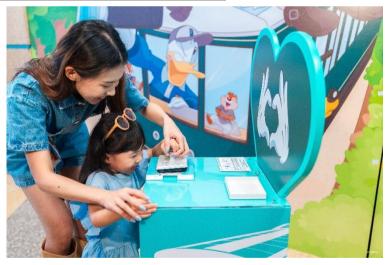

# Join the AR Scavenger Hunt and Unlock Exclusive Mickey & Friends Cards at The Peak!

Want the extra-special Peak memory? Dive into the 'Mickey Keep It Real' AR Scavenger Hunt at Victoria Peak! Mickey and his friends are hiding throughout The Peak, waiting for adventurers like you. Explore five secret spots at the Peak Tram Central Terminus, The Peak Tower, Sky Terrace 428, and Lugard Road. Simply scan the QR codes to snap AR photos with your favorite characters and unlock exclusive digital Mickey & Friends shiny cards. Collect three cards to receive a special reward!

| 'Mickey Keep It Real' AR Scavenger Hunt Details: |                                                                                  |
|--------------------------------------------------|----------------------------------------------------------------------------------|
| Date:                                            | July 2025 until 31 December 2025                                                 |
| Time:                                            | 10am – 10pm (Mon – Fri) ; 8am – 10pm (Sat, Sun & PHs)                            |
| Location:                                        | The Peak Tram Central Terminus, The Peak Tower, Sky Terrace 428, and Lugard Road |